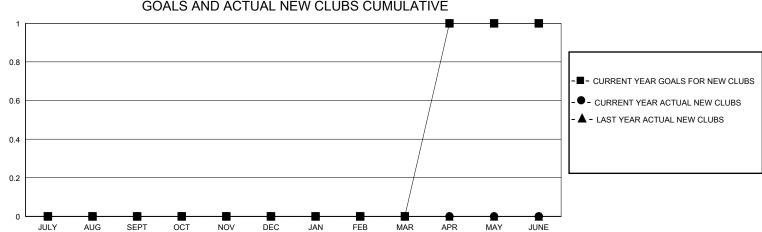

## District 9 EC

Results as of: 6/30/2024

| GMT:          |               | LOC         | CATION IOWA   |                       |                        |                         | GMT CA                                             |  |
|---------------|---------------|-------------|---------------|-----------------------|------------------------|-------------------------|----------------------------------------------------|--|
|               | Club          | os          |               | Members               |                        |                         |                                                    |  |
|               | RESULTS FOR   | R 2023-2024 |               | RESULTS FOR 2023-2024 |                        |                         |                                                    |  |
| QUARTER       | NEW CLUB GOAL | NEW CLUBS   | DROPPED CLUBS | QUARTER MEM           | BER GROWTH NET<br>GOAL | MEMBER GROWTH<br>ACTUAL | DROPPED<br>MEMBERS ACTUAL<br>(including transfers) |  |
| JULY/AUG/SEPT | 0             | 0           | 0             | JULY/AUG/SEPT         | 25                     | 25                      | 17                                                 |  |
| OCT/NOV/DEC   | 0             | 0           | 0             | OCT/NOV/DEC           | 25                     | 24                      | 42                                                 |  |
| JAN/FEB/MAR   | 0             | 0           | 0             | JAN/FEB/MAR           | 25                     | 19                      | 11                                                 |  |
| APR/MAY/JUNE  | 1             | 0           | 0             | APR/MAY/JUNE          | 26                     | 25                      | 44                                                 |  |