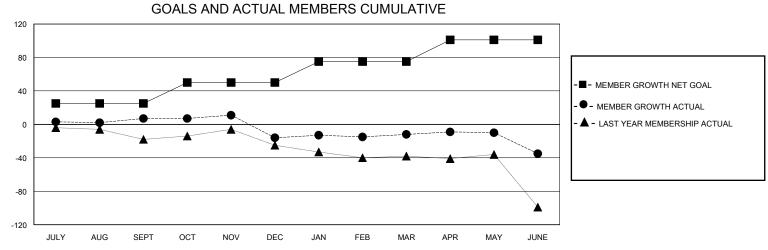

## District 9 EC

Results as of: 6/30/2024

| GMT:          |               | LOC         | CATION IOWA   |                       |                        |                         | GMT CA                                             |  |
|---------------|---------------|-------------|---------------|-----------------------|------------------------|-------------------------|----------------------------------------------------|--|
|               | Club          | os          |               | Members               |                        |                         |                                                    |  |
|               | RESULTS FOR   | R 2023-2024 |               | RESULTS FOR 2023-2024 |                        |                         |                                                    |  |
| QUARTER       | NEW CLUB GOAL | NEW CLUBS   | DROPPED CLUBS | QUARTER MEM           | BER GROWTH NET<br>GOAL | MEMBER GROWTH<br>ACTUAL | DROPPED<br>MEMBERS ACTUAL<br>(including transfers) |  |
| JULY/AUG/SEPT | 0             | 0           | 0             | JULY/AUG/SEPT         | 25                     | 25                      | 17                                                 |  |
| OCT/NOV/DEC   | 0             | 0           | 0             | OCT/NOV/DEC           | 25                     | 24                      | 42                                                 |  |
| JAN/FEB/MAR   | 0             | 0           | 0             | JAN/FEB/MAR           | 25                     | 19                      | 11                                                 |  |
| APR/MAY/JUNE  | 1             | 0           | 0             | APR/MAY/JUNE          | 26                     | 25                      | 44                                                 |  |